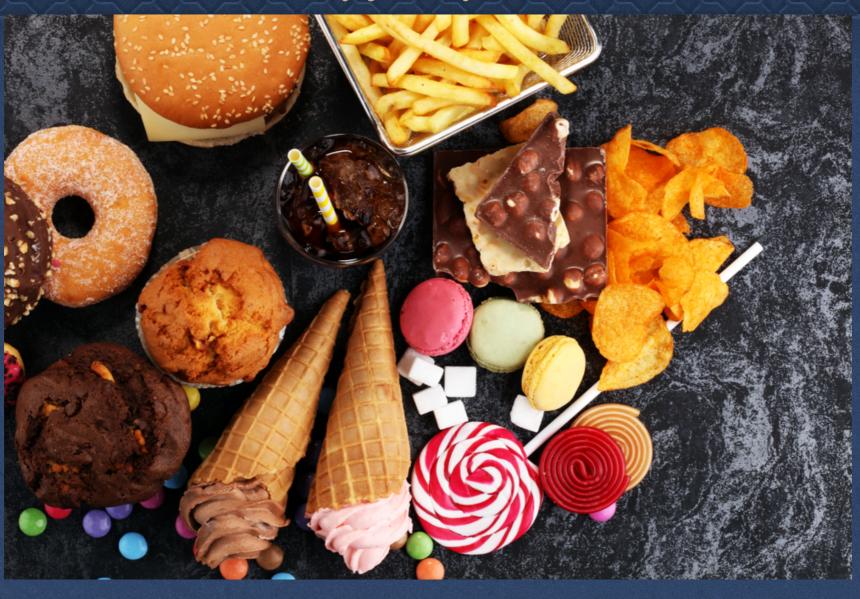

## Unhealthy family behavior

Unhealthy family is a family who don't exercise. They don't eat healthy food, instead they eat candy and drink cola.

Thank you for listening to my presentation.