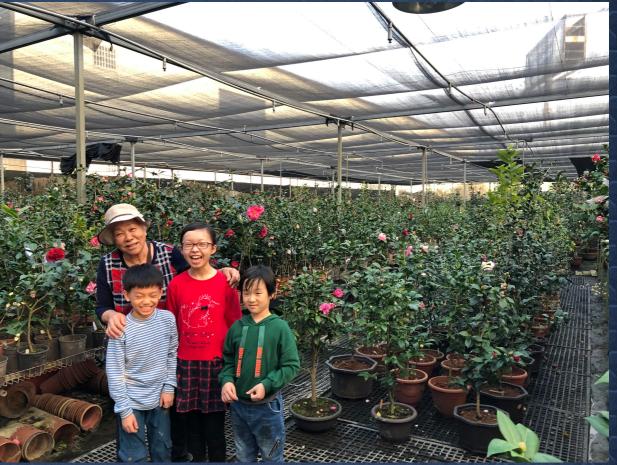

## My immediate Family

An immediate family you can see every week. Like your dad and mom and your pet. My grandma is immediate family, too. Every week we go to see my grandma.