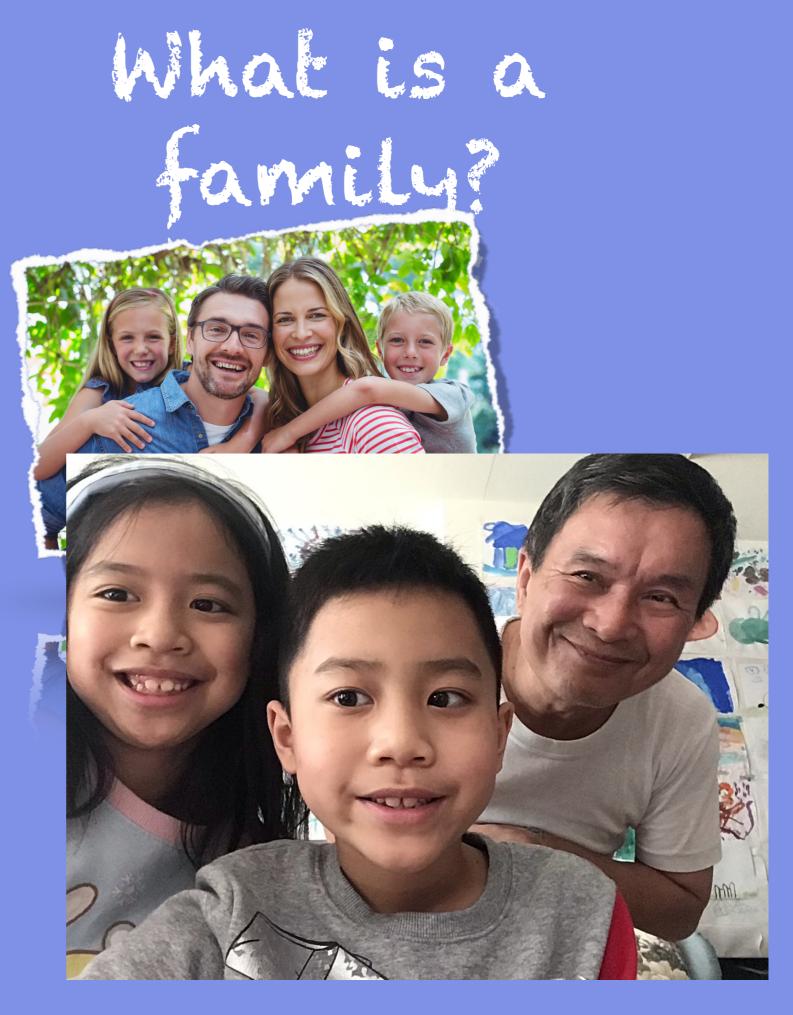

Family are the people who take care of you, and live with you. A family may include your sister, your dad, your grandpa, and your grandma. Your family may also take you to school and helps check your homework.

Types of family

My family is a full family. I Live with my dad and my sister

## My Immediate family

In my immediate family there is my dad, sister grandma, and grandpa. My dad helps me and my sister check our homework.