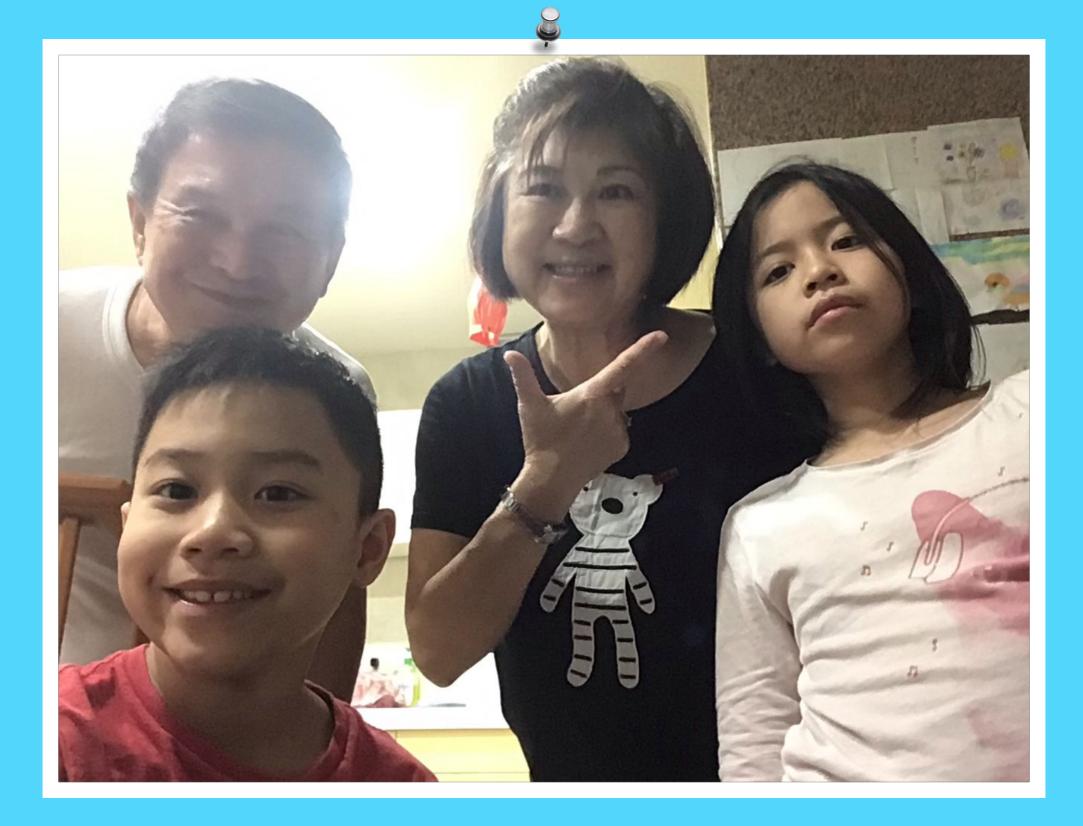

## My Immediate family

In my immediate family there is my dad, sister grandma, and grandpa. My dad helps me and my sister check our homework.