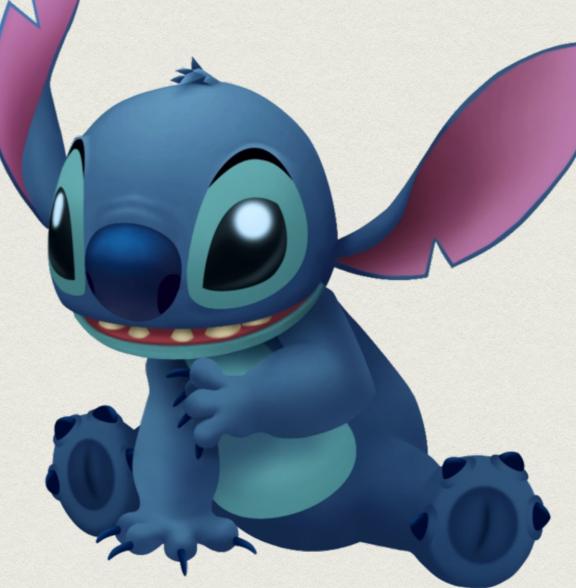

# Stitch's Story

Stitch is a character of Disney's film Lilo&Stitch. Stitch is a blue Koala-like alien standing around three feet tall.