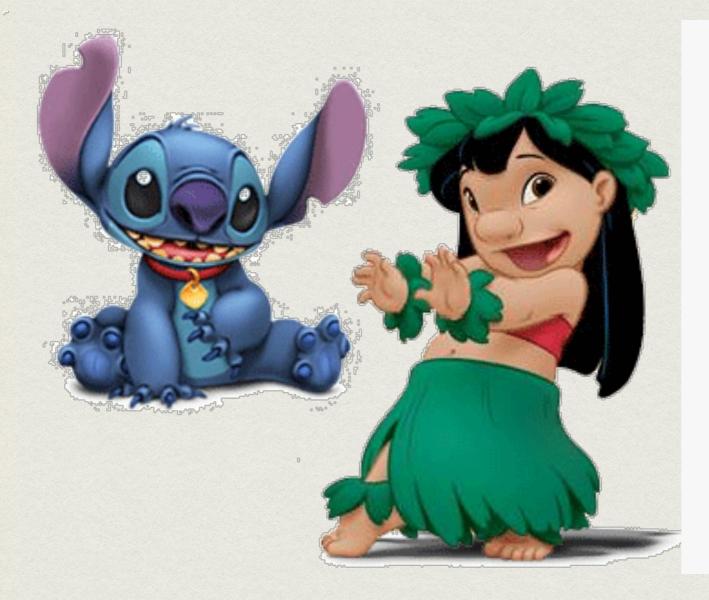

# Stitch's Story

Stitch is a character of Disney's film Lilo&Stitch. Stitch is a blue Koala-like alien standing around three feet tall.

### Stitch's Friends

Stitch's best friend is Lilo. She is a bit weird, but a kind-hearted girl. She likes to hula, watch horror movies, and photograph fat tourists.