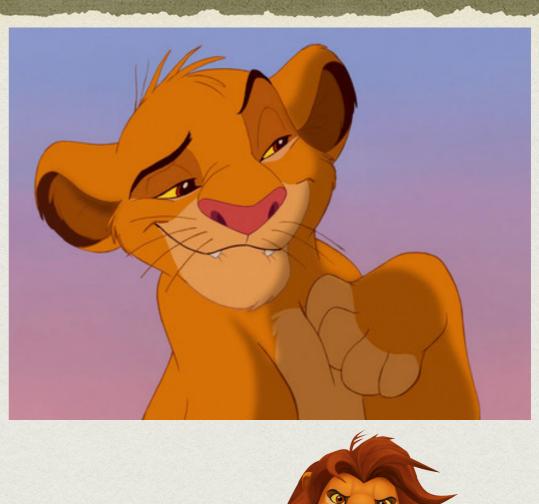

## Simba's Story

Simba is the main character of Disney's 1994 film "The Lion King." He is a lion who starts as a cub as the son of the king, Mufasa. He was going to be the Pride Land's king, but when Mufasa is killed, he is blamed for the tragedy and leaves his kingdom.

#### Where does Simba live?

Simba lives in Africa. He has lots of friends including Nala. She is Simba's best friend as a kid and then, his queen. They go on all of their adventures together and get in lots of trouble as well.