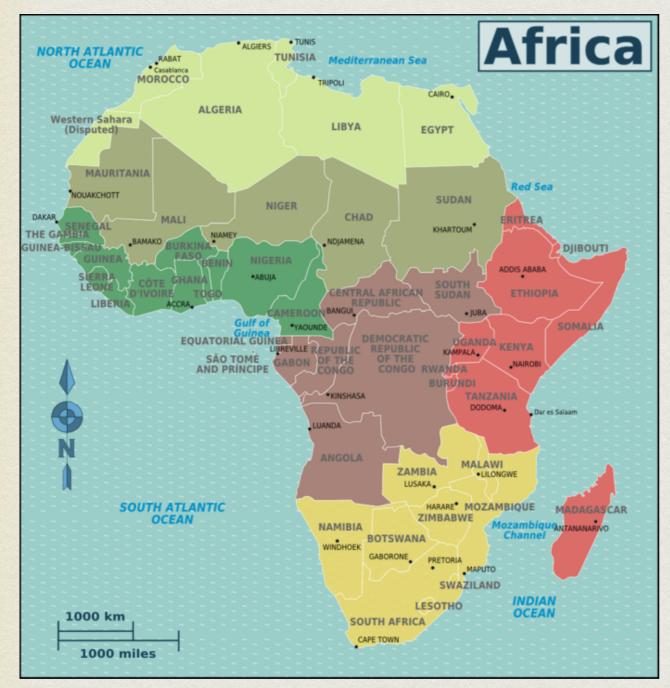

#### Where does Simba live?

Simba lives in Africa. He has lots of friends including Nala. She is Simba's best friend as a kid and then, his queen. They go on all of their adventures together and get in lots of trouble as well.