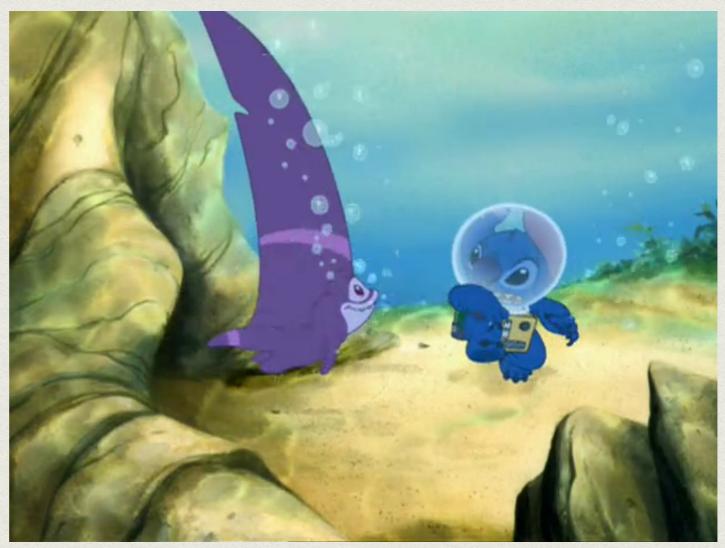

# Stitch's Story

Stitch is a character of Disney's film Lilo&Stitch. Stitch is a blue Koala-like alien standing around three feet tall.

#### Stitch's Friends

Sinker is Stitch's friend. Sinker, also known as Experiment 602, is one of Stitch's "cousins." He uses his large fin to cut enemy ships in half.

Thank you for listening. I hope you learned something about Movie Characters.