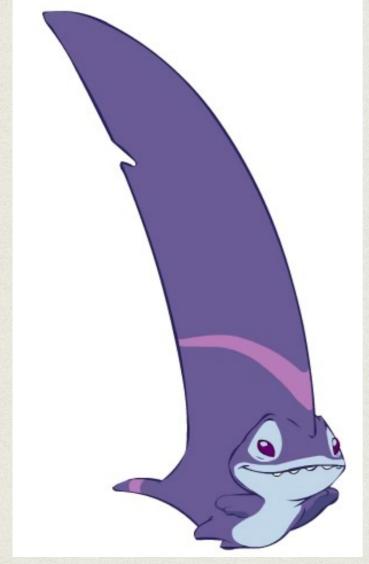

#### Stitch's Friends

Sinker is Stitch's friend. Sinker, also known as Experiment 602, is one of Stitch's "cousins." He uses his large fin to cut enemy ships in half.

Thank you for listening. I hope you learned something about Movie Characters.