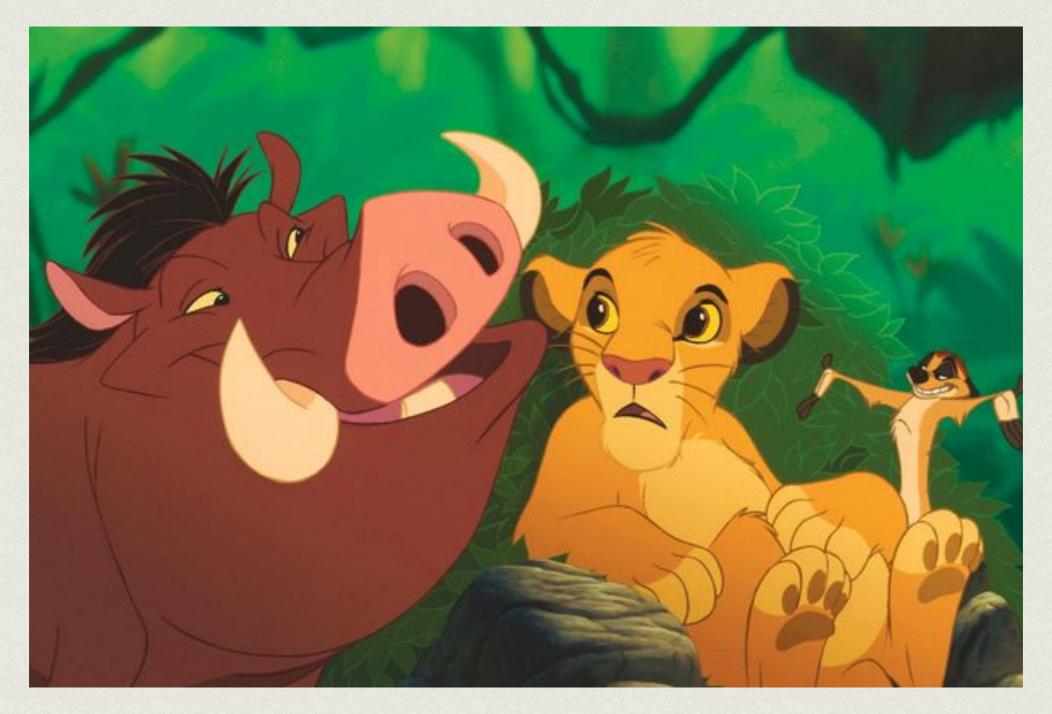

#### Simba's Friends

Timon and Pembaa are Simba's friends. Timon is a meerkat and Pumbaa is a warthog. They became friends when they stop vultures trying to eat Simba.

#### Simba's Friends

They took Simba to their home in the jungle and looked after him until he was a full grown lion.