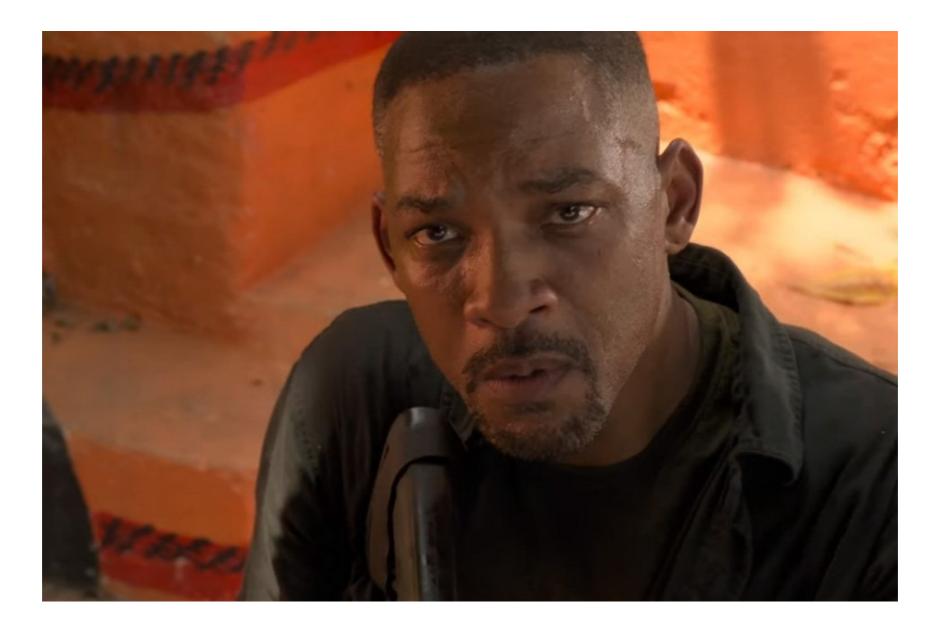

#### Character

The movie character I have chosen is Henry Brogen played by the actor Will Smith.

### Information about the character

Henry Brogen is a retired assassin. He discovered that he is being hunted by a younger clone of himself. He needs to find out why and who made him.