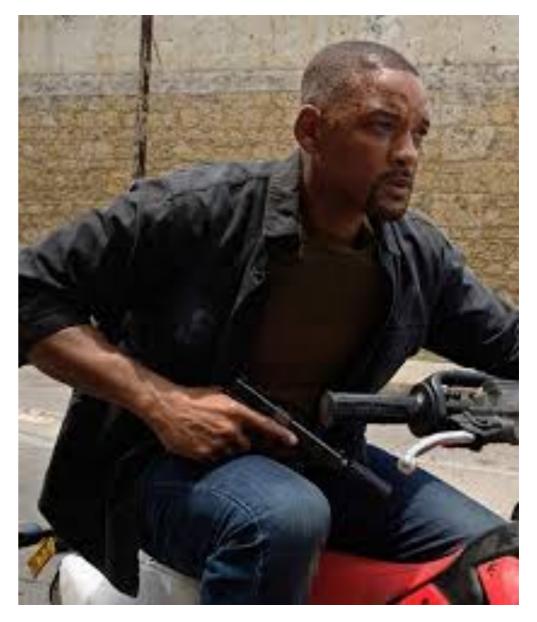

### Information about the character

Henry Brogen is a retired assassin. He discovered that he is being hunted by a younger clone of himself. He needs to find out why and who made him.

### What special abilities does the character have?

He is a sniper and he can run very quickly. He is very good at killing people and he can ride a motorcycle.