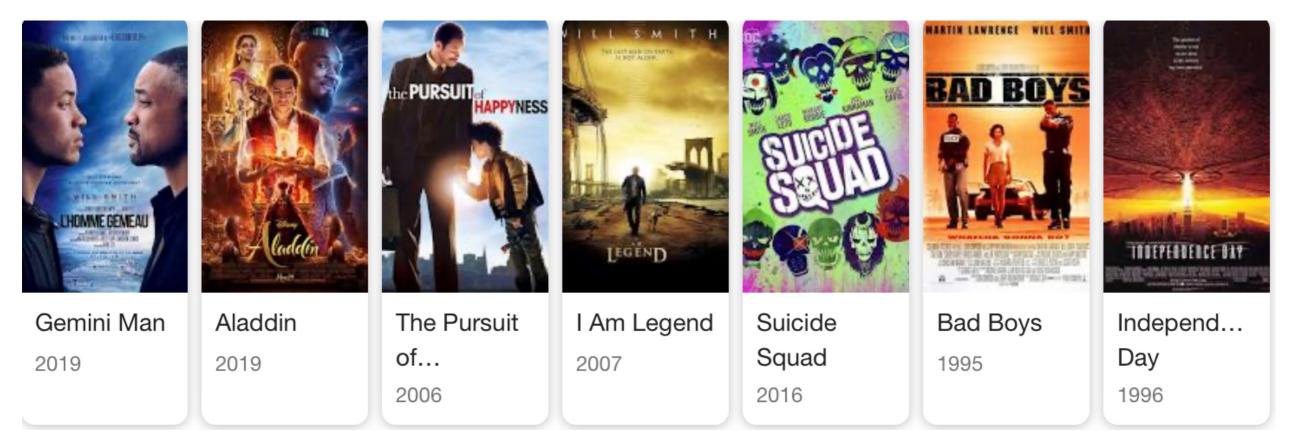

# What is my favorite movie featuring this actor?

Here is a list of Will Smith's most famous movies :

My favorite Will Smith movie is Gemini Man because he is a retired assassin.