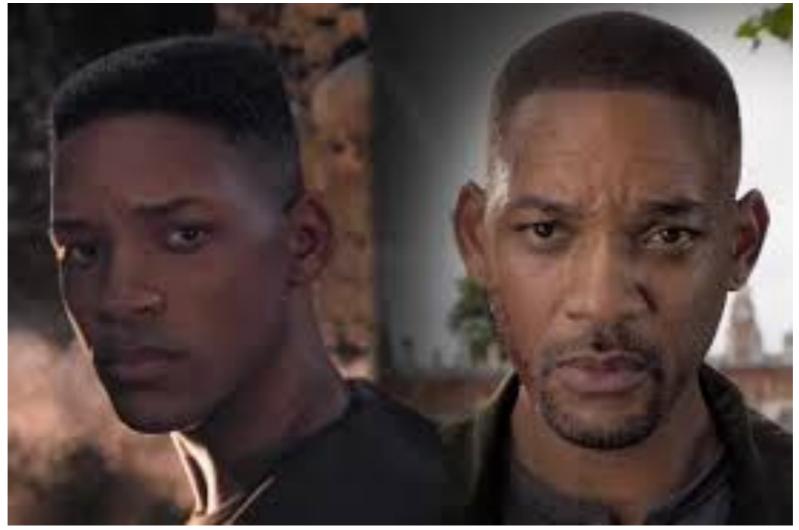

### Information about the character

Henry Brogen is a retired assassin. He discovered that he is being hunted by a younger clone of himself. He needs to find out why and who made him.

### **Question time**

What is the name of the actor that plays Henry Brogen? Will Smith

Who is hunting Henry Brogen? His younger clone